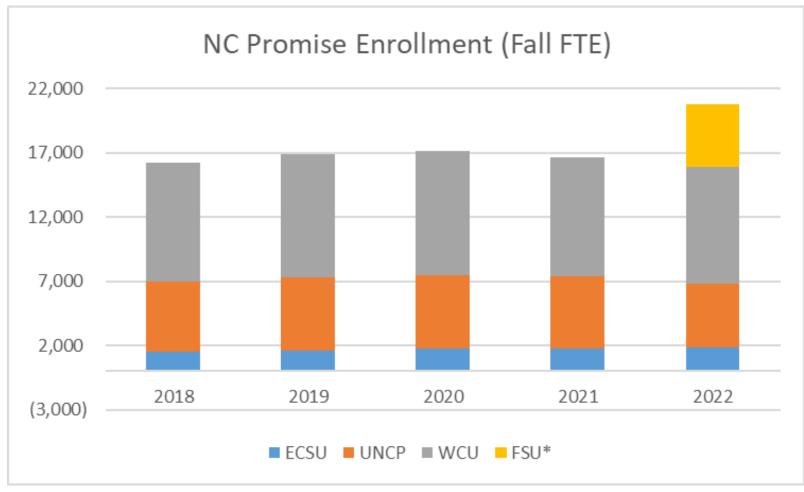

## NC Promise Serves Over 20,000 Students

\*FSU added to NC Promise effective Fall 2022

# NC Promise Enrollment by Residency

\*FSU added to NC Promise effective Fall 2022