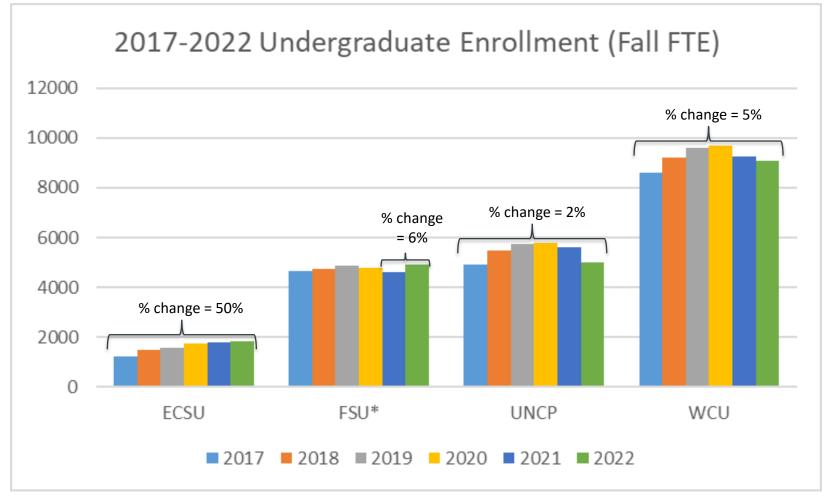

# NC Promise Enrollment Trends

<sup>\*</sup>FSU added to NC Promise effective Fall 2022