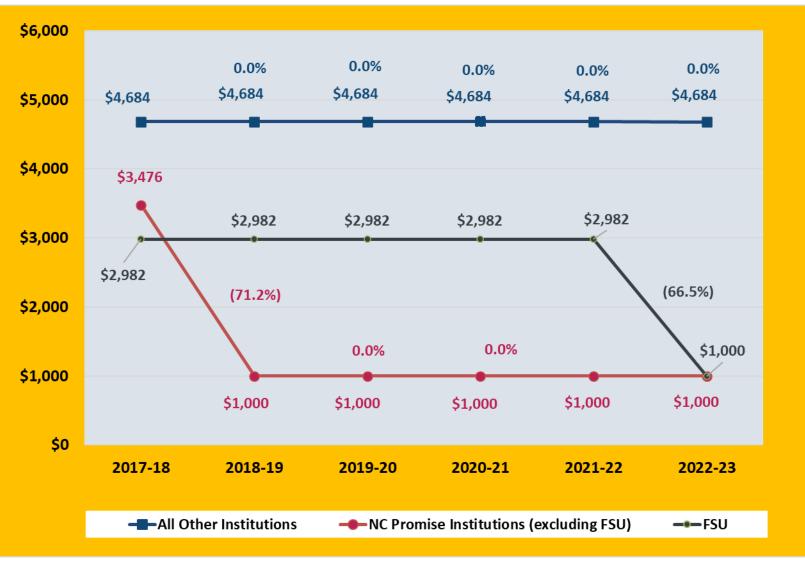

#### **NC PROMISE UPDATE**

#### **Joint Legislative Education Oversight Committee**

November 29, 2022

## NC Promise: An Overview

- Established in S.L. 2016-94
- Provides special undergraduate tuition rates
  - \$500 per semester for residents
  - \$2500 per semester for nonresidents
- Funding "buys down" difference between the regular tuition rates and NC Promise rates
- NC Promise institutions
  - ECSU, UNCP, WCU since inception (Fall 2018)
  - FSU added effective Fall 2022



#### Historical Undergraduate Resident Tuition Rates





## **Buy-down Rate Calculation**

|             |             | Annual Rates      |                 |         |          |
|-------------|-------------|-------------------|-----------------|---------|----------|
|             |             | Previous          | New             | NC      | Buy-     |
|             |             | Base              | Base            | Promise | Down     |
| Institution | Residency   | Tuition           | Tuition         | Tuition | Rate     |
| ECSU        | Resident    | \$ 2 <i>,</i> 856 | \$ 2,856        | \$1,000 | \$ 1,856 |
|             | Nonresident | 16,400            | 16,523          | 5,000   | 11,523   |
| FSU         | Resident    | 2,982             | 2,982           | 1,000   | 1,982    |
|             | Nonresident | 14,590            |