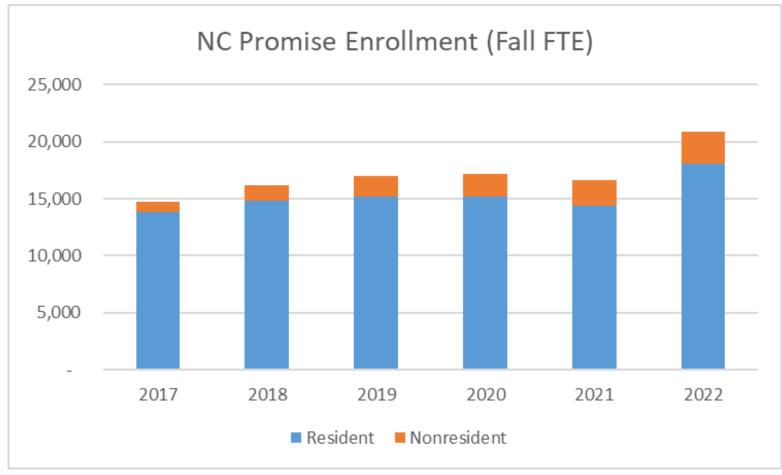

# NC Promise Enrollment by Residency

\*FSU added to NC Promise effective Fall 2022

# NC Promise Enrollment Trends

<sup>\*</sup>FSU added to NC Promise effective Fall 2022