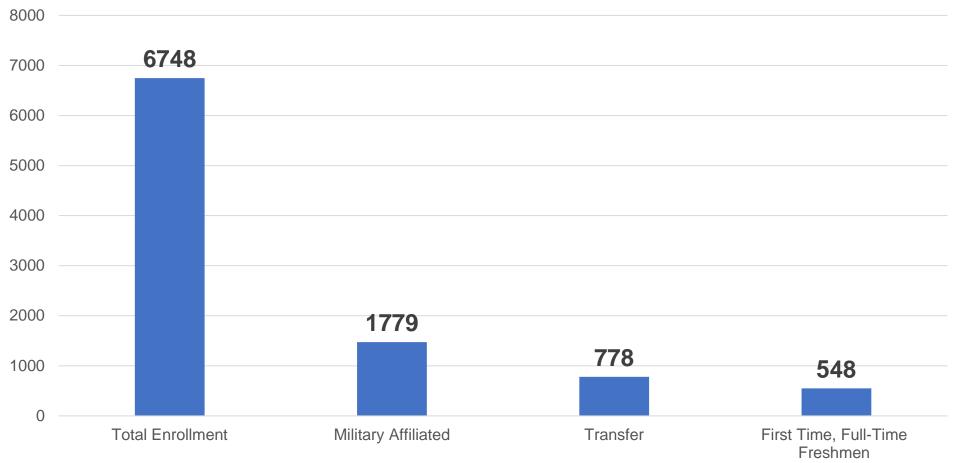

#### **PRE NC PROMISE**

Source: FSU Census Data 2021

### **FSU Fall 2022 Student Population**