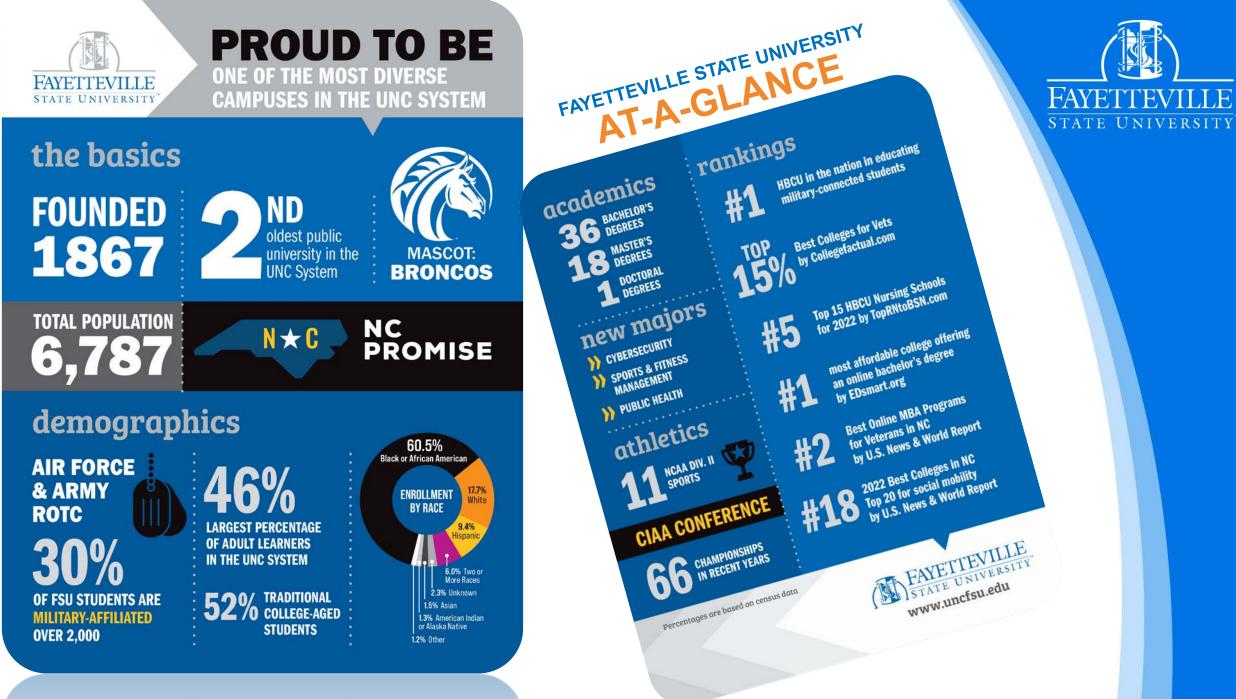

## JOINT EDUCATION OVERSIGHT COMMITTEE

**Chancellor Darrell T. Allison** 

Fayetteville State University November 29, 2022

-----

Itsue onital