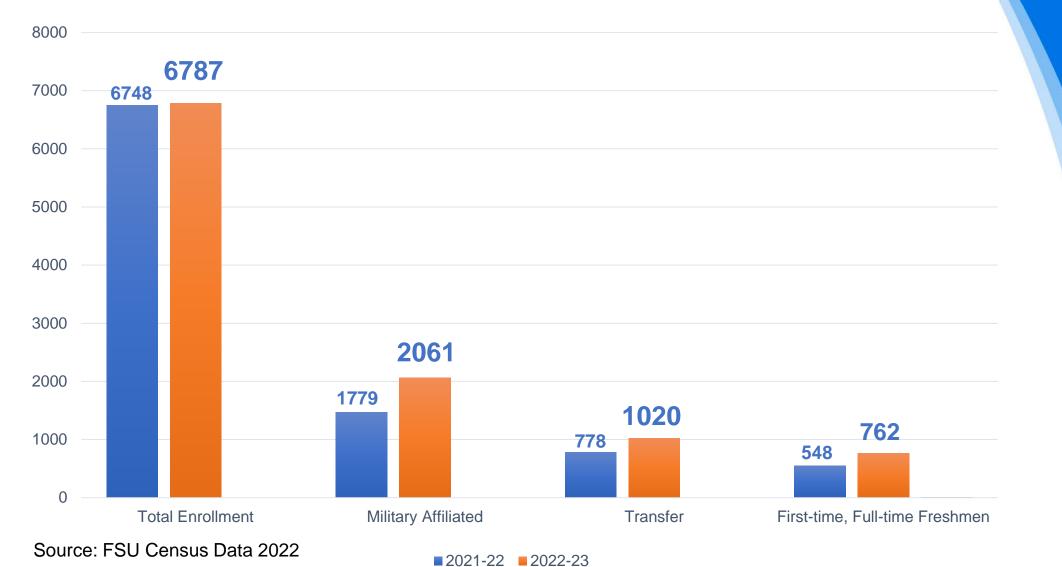

## **First Year of NC Promise**

**Total Student Population: 6,787** 

Military Affiliated: 2,061 (16% increase from the previous year)

**Transfer: 1,020** (31% increase from the previous year)

- Increase in FTCC Transfer students: 239
- Implementation of the Keen FTCC Scholarship at FSU

# First-Time, Full-Time Freshmen: 762 (39% increase from the previous year)